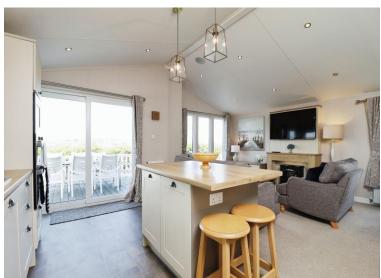

**Kitchen/Dining/Living Room** 21' 7" x 19' 4" (6.57m x 5.89m)

A large open plan cooking and living space with patio doors onto the large decking. Double glazing.

Bedroom 9' 7" x 7' 6" (2.92m x 2.28m)

A twin bedroom with storage cupboard and double glazed window.