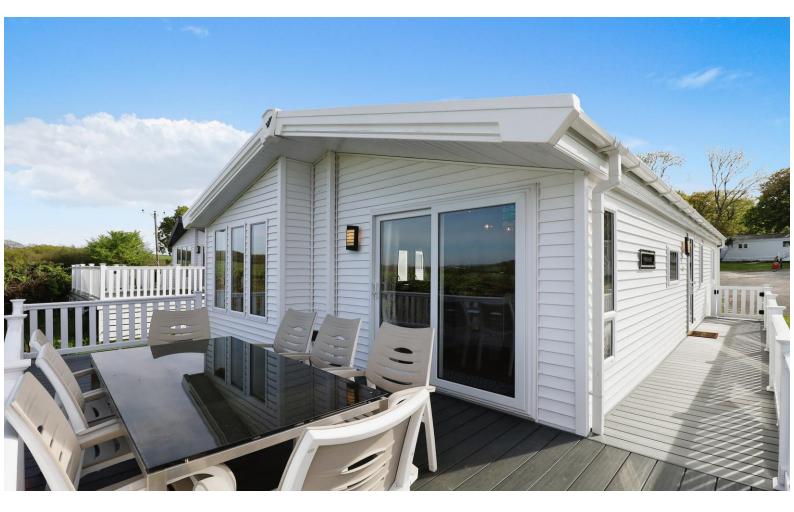

## 3 Thistle Meadow Thorness Lane Cowes, PO31 8NJ

OFFERED CHAIN FREE WITH FANTASTIC RETURNS! This immaculately presented three bedroom lodge boats stunning views over Thorness beach and countryside, whilst being within short walking distance to on-site amenities and the beach itself. A beautifully presented lodge with open-plan lounge/kitchen area with plenty of space to entertain and enjoy the views, three good-sized bedrooms with master benefitting from en-suite and walk-in-wardrobe. Outside you have a good-sized decking area overlooking the countryside with ample space for table & chairs to enjoy your BBQ's. This has provided EXCELLENT income over the years for the current owner, with the extra bonus of this years site fees being paid. Thorness Bay is a stunning holiday park which has its own private beach and fantastic countryside walks. The on-site facilities also include things such as allweather sports court, amusement arcade, indoor swimming pool with slide, playground, bar and restaurant.

**Kitchen/Dining/Living Room** 21' 7" x 19' 4" (6.57m x 5.89m)

A large open plan cooking and living space with patio doors onto the large decking. Double glazing.

Bedroom 9' 7" x 7' 6" (2.92m x 2.28m)

A twin bedroom with storage cupboard and double glazed window.

## **Outside**

A large decked area to the front and off road parking for one vehicle to the rear of the lodge.

Whilst every attempt has been made to ensure the accuracy of the floorplan contained here, measuremen of doors, windows, rooms and any other terms are approximate and no responsibility is taken for any err omission or resis-steament. This plan is for illustrately appropose only and should be used as such by an prospective purchaser. This os as to their operatibility or efficiency can be given.