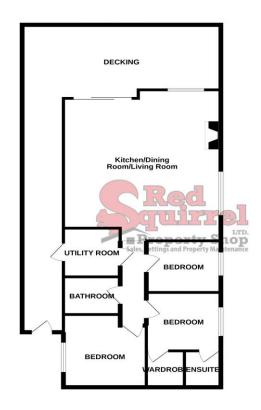

STUNNING LODGE

MASTER EN-SUITE

**FANTASTIC RETURN** 

3 BEDROOMS

STUNNING BEACH, SEA & COUTNRYSIDE **VIEWS** 

SITE FEES PAID

Tel: 01983 521212 Fax: 01983 521212

11b Holyrood House St Thomas Square Newport Isle of Wight PO30 1SN **Utility Room** 7' 0" x 5' 3" (2.13m x 1.60m) Compact utility room with sink and plumbing.

**Kitchen/Dining/Living Room** 21' 7" x 19' 4" (6.57m x 5.89m)

A large open plan cooking and living space with patio doors onto the large decking. Double glazing.

Bedroom 9' 7" x 7' 6" (2.92m x 2.28m)

A twin bedroom with storage cupboard and double glazed window.

**Bathroom** 7' 0" x 5' 3" (2.13m x 1.60m) Shower over the bath, low level W/C and basin. Opaque double glazed window.

**Bedroom** 10' 5" x 9' 6" (3.17m x 2.89m) A good sized double bedroom with wardrobe storage. Double glazing.

**Master Bedroom** 8' 4" x 9' 7" (2.54m x 2.92m) A good sized master bedroom with walk in wardrobe and en-suite shower room. Double glazed window.

## **Outside**

A large decked area to the front and off road parking for one vehicle to the rear of the lodge.

Whilst every attempt has been made to ensure the accuracy of the floorplan contained here, measuremen of doors, windows, rooms and any other terms are approximate and no responsibility is taken for any err omission or resis-steament. This plan is for illustrately appropose only and should be used as such by an prospective purchaser. This os as to their operatibility or efficiency can be given.